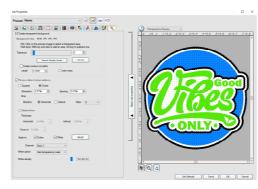

#### Powerful Vector Design

Quickly convert bitmap or raster images to vector files in just a few clicks even if you're working with difficult or low-quality images. Then use topnotch vector tools to edit points and create perfect toolpaths.

#### Intuitive Design Central

Whenever you select a tool, Design Central appears, to give you additional options and settings relevant to that specific tool, making artwork design even more user-friendly and helping you work more efficiently.

#### **Convenient Color Management**

Unmatched color management. Advanced color algorithms make it easier than ever to select and edit colors in artwork, create duotones, control color modes, and more.