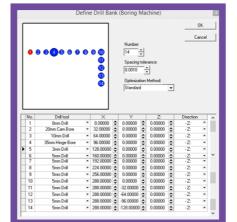

#### **Robust And Flexible Drill Bank Management**

This sophisticated system allows users to efficiently manage and organize a wide range of drill bits, ensuring

optimal performance and precision for every job.

With EnRoute's advanced features, users can easily select, replace, and maintain drills, significantly reducing downtime and increasing productivity.